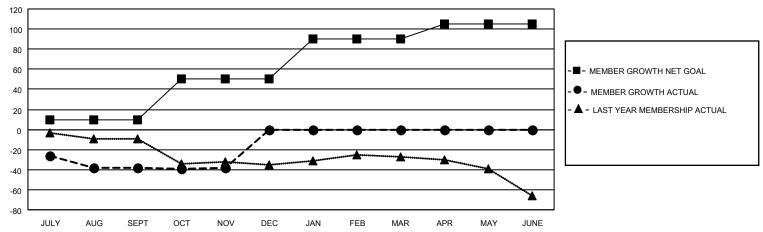

### GOALS AND ACTUAL MEMBERS CUMULATIVE

| DROPPED CLUBS: 0        |         | 11 CLUBS OF 35 ADDED 1 OR MORE<br>NEW MEMBERS | GENDER DISTRIBUTION  MALE 847 (66.69%) |               |     |
|-------------------------|---------|-----------------------------------------------|----------------------------------------|---------------|-----|
|                         |         |                                               | FEMALE                                 | 423 (33.31%)  |     |
| DROPPED MEMBERS         |         |                                               | PEWALE                                 | 423 (33.3170) |     |
| DECEASED                | 11      | OLIOK HEDE FOR OLIMINATIVE                    | TOTAL FAMILY UNIT MEMBERS              |               | 290 |
| CLUB CANCELLED<br>OTHER | 0<br>55 | CLICK HERE FOR CUMULATIVE MEMBERSHIP DATA     | FAMILY MEMBERS PAYING HALF             |               | 147 |
| TOTAL                   | 66      |                                               | DUES                                   |               |     |